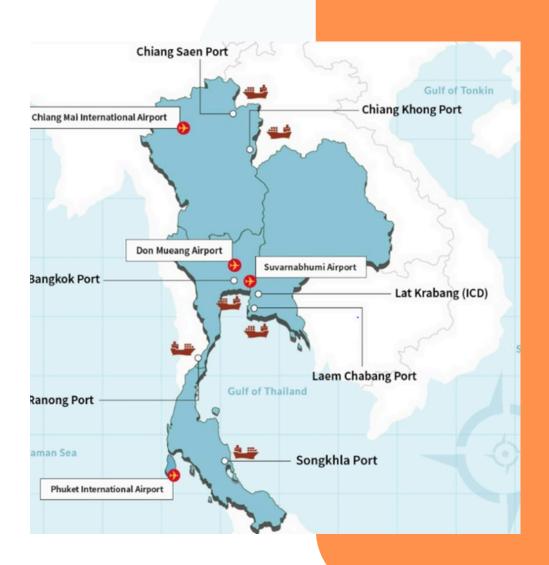

# THAILAND

## **SEA PORT OF THAILAND**

- •Bangkok sea port used to be one of the world's 100 busiest container ports.
- •Laem Chabang is now on<mark>e of the busiest container ports instead of</mark> Bangkok
- Lat Krabang is an ICD in Thailand nearby Bangkok port.