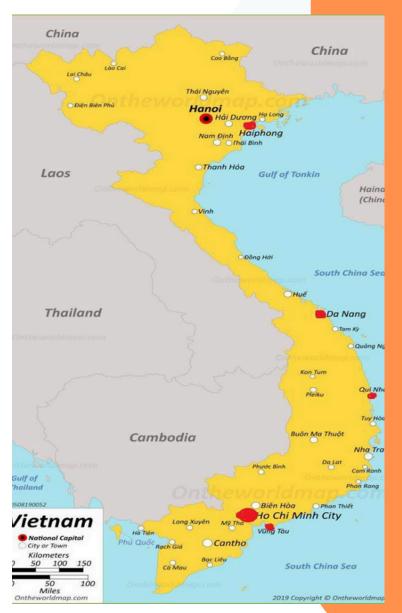

# VIETNAM

# Socialist Republic of Vietnam

- •Ha Noi- Capital of Vietnam. Hai Phong Political Hub.
- •Ho ChiMinh-Commercial Hub.
- Population 96 Million Inhabitants
- •Geographical Area Total 331,699 km2 (127,882 sq mi)

# **Main Operating Ports**

- Hai Phong.
- •Ho ChiMinh.
- •Cai Mep.
- Da Nang.
- •Qui Nhon.