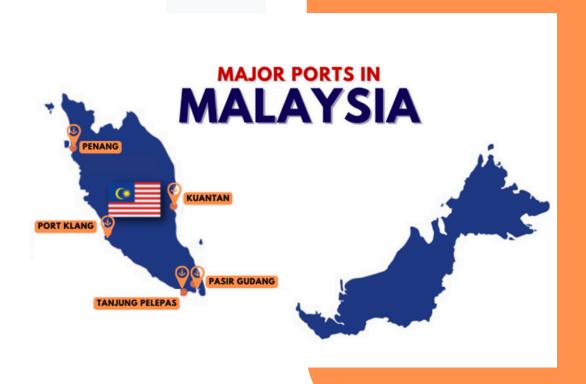

## **SEA PORT OF MALAYSIA**

- •Port Klang is the largest port in Malaysia and one of the busiest ports in the world. It is located in the state of Selangor, on the Straits of Malacca, which is one of the busiest shipping lanes in the world.
- •Penang is the hub for the northern area. Port Klang is mainly for the Klang Valley, while PTP is able to challenge [Singapore directly], especially on transshipment cargo.
- •Pasir Gudang Johor Port (Malay: Pelabuhan Johor) is a port in Pasir Gudang, Johor, Malaysia, built in 1977. It is an integrated multi-purpose port facility providing bulk cargo, container and general cargo services.
- •Tanjung pelepas (PTP) is strategically located at the confluence of the main east-west shipping lanes, offering Shipping Lines deviation time of a mere 45 minutes and situated in a sheltered bay with no tide restrictions.